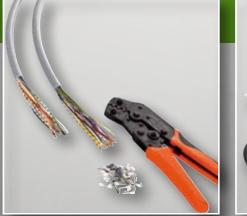

#### PRE-WIRING

Everything from a single source: we do many steps of the assembly process for you...

- We connect different cord sets for example: terminal strips
- We work the cable ends individually by: crimping, tinning, attaching ferrule ends, and connecting to terminal strips
- We bundle cables for example: in C-track applications
- We link different modules together for example: relays, power supply units and MICOs on a DIN rail
- We wire different components
- We mount passive distribution boxes or fieldbus modules on mounting plates

#### PACKAGING

Often, you need the same components for your installation. You can simplify your ordering process because we will create a single article number for you that includes a bunch of products. You will get all components you need for your installation conveniently packed in one box.