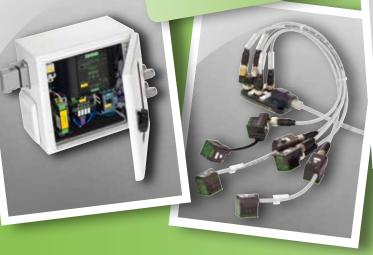

## THE PERFECT SOLUTION FOR YOU!

**Reducing costs** and **increasing efficiency** – we make it possible for you by systematically standardizing processes in machine building. A good method is to eliminate repetitive processes during machine installation. Together with you, Murrelektronik develops customized all in-one solutions for your installations. So far, you've had to pre-wire, label and connect many cables. Now you can order Murrelektronik's **pre-assembled sets** that take care of everything down to the smallest detail. They are a quick, convenient solution and reduce the risk of wiring errors.

#### PRE-WIRING

Everything from a single source: we do many steps of the assembly process for you...

- We connect different cord sets for example: terminal strips
- We work the cable ends individually by: crimping, tinning, attaching ferrule ends, and connecting to terminal strips
- We bundle cables for example: in C-track applications
- We link different modules together for example: relays, power supply units and MICOs on a DIN rail
- We wire different components
- We mount passive distribution boxes or fieldbus modules on mounting plates