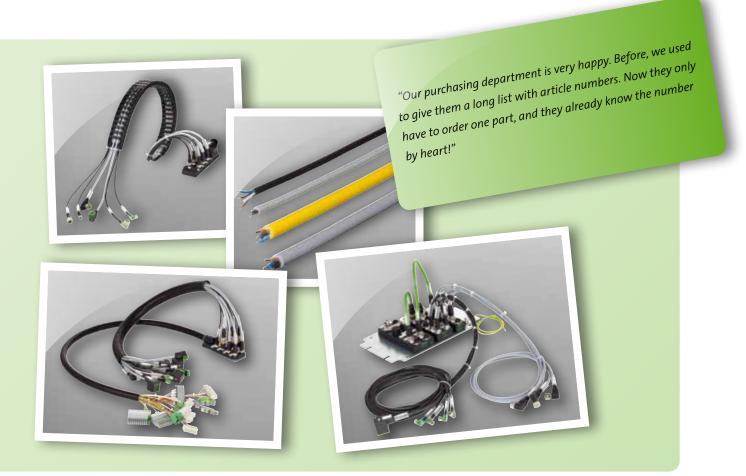

## THE PERFECT SOLUTION FOR YOU!

**Reducing costs** and **increasing efficiency** – we make it possible for you by systematically standardizing processes in machine building. A good method is to eliminate repetitive processes during machine installation. Together with you, Murrelektronik develops customized all in-one solutions for your installations. So far, you've had to pre-wire, label and connect many cables. Now you can order Murrelektronik's **pre-assembled sets** that take care of everything down to the smallest detail. They are a quick, convenient solution and reduce the risk of wiring errors.

Before we develop sets together with you, we define your needs. We create a concept and select the appropriate components from our comprehensive product range. Then we assemble the customized set for your machine. We create an **all in-one solution just for you** that helps you reduce costs by simplifying the ordering processes to shortening installation times.

> "We replaced a complete unit with over 20 cables in our systems by a set from Murrelektronik. This really simplified the work for our installation team – now it takes less than a third of the time!"