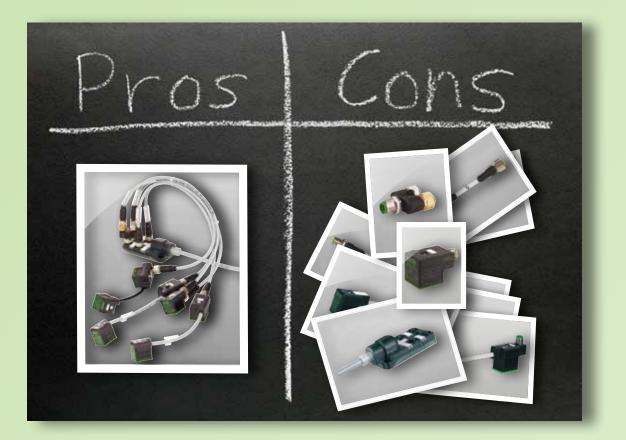

## THE PERFECT SOLUTION FOR YOU!

**Reducing costs** and **increasing efficiency** – we make it possible for you by systematically standardizing processes in machine building. A good method is to eliminate repetitive processes during machine installation. Together with you, Murrelektronik develops customized all in-one solutions for your installations. So far, you've had to pre-wire, label and connect many cables. Now you can order Murrelektronik's **pre-assembled sets** that take care of everything down to the smallest detail. They are a quick, convenient solution and reduce the risk of wiring errors.

"There was always something missing when we wired our machines, some small component, some plug or a relay. Now with the sets this doesn't happen any more! The machines no longer have to wait, only because one component isn't available from stock."