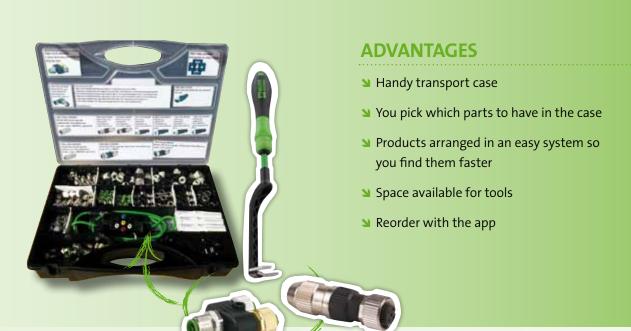

#### **SERVICE TECHNICIAN CASE**

An easy to carry cordset case for mobile applications

The service technician has the most important cordsets with him at all times — a mobile inventory, compact and conveniently packed in a case! It's no longer necessary to go to the supply warehouse. The well organized case helps the technician immediately know which parts have to be re-ordered.

#### **ADVANTAGES**

- ≥ Cordsets available 24/7
- Shorter setup times
- ▶ Parts directly in the production without having to go to the central warehouse
- Products arranged in an easy system so you find them faster
- Easy ordering process
- Use your own ERP system
- You pick which parts to have in the case