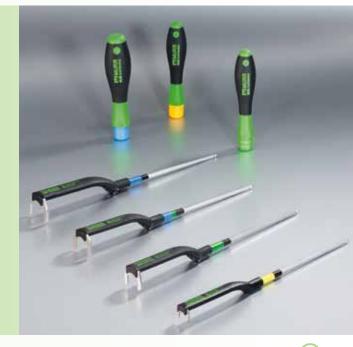

#### **TORQUE WRENCH**

Using Murrelektronik's torque wrench will ensure consistent quality of all connections.

The principle is simple: Just turn until you hear the click! The torque wrench is also perfect when connecting distribution boxes. Another plus: Sore fingers are a thing of the past!

#### **ADVANTAGES**

- Nesistant to corrosion and oil
- Fiberglass reinforced plastic makes the torque wrench rugged and light
- ≥ Weighs 30 % less
- Different colors for the different torques