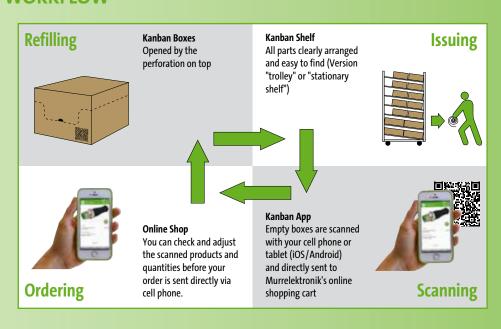

### KANBAN SYSTEM

#### **IMPLEMENTING A KANBAN SYSTEM IS EASY**

#### Definition

We work together with you to determine the assortment of cordsets (M8, M12, 7/8", valve connectors...) and split the average consumption into two boxes.

#### Selection

The parts are delivered in handy Kanban boxes. Existing inventory can be integrated into the material flow.

KANBAN TIME-SAVING, TRANSPARENT, EASY AND SAFE!

#### **Project Planning**

Pick the best shelf system: static or mobile. Products are arranged in a clear and easy-to-find order.

#### Customization

If the requirements change, the assortment can also be immediately changed.

#### KANBAN WORKFLOW