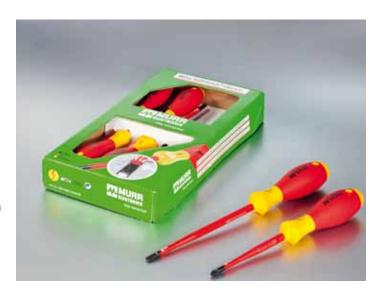

#### **SCREWDRIVER SET**

#### **Safety First**

Manufactured and tested according to IEC 60900:2004, individually tested at 10,000 V, GS certified for tested safety, VDE tested

#### Clever

Slimfix design, integrated insulation for up to 33 % slimmer blades, easy access to deep screw and spring elements

#### Rugged and durable

Blades made of high quality chrome-vanadium molybdenum steel, fully hardened, burnished

#### **Ergonomic**

Convenient handle with roll-off protection, VDE colors