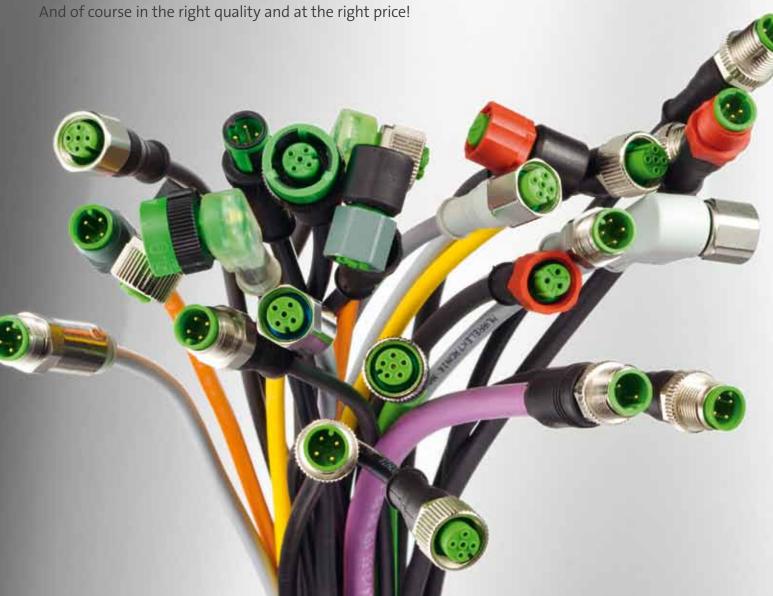

## CONNECTION TECHNOLOGY OUR MODULAR CONCEPT

Murrelektronik offers a wide range of connectors. The portfolio structure enables individual, customized application solutions.

#### **CONNECTOR DESIGNS**

| M12  | RJ45             |
|------|------------------|
| M8   | M23              |
| 7/8" | Push Pull        |
| M16  | Valve Connectors |
| M23  | T-couplers       |

Machine builders always have to deal with deadlines and postponed delivery dates. Often delays come from problems like:

#### **PRODUCT RANGE**

| Contact | Connection       | Housing  | Jacket Material | Jacket Color | Cable Length | Type       |
|---------|------------------|----------|-----------------|--------------|--------------|------------|
| 3-pole  | Female           | Straight | PVC             | Yellow       | From 0.3 m   | Open ended |
| 4-pole  | Male             | 90°      | PUR/PVC         | Gray         |              | wires      |
| 5-pole  | Standard         | With LED | PUR-UL/CSA      | Black        |              | Female     |
| 6-pole  | Plastic          | White    | PUR-welding     |              |              | 90°        |
| 8-pole  | Quick connection | Steel    | spark resistant |              |              | Straight   |
| 12-pole | Steel V4A        | Food &   |                 |              |              |            |
|         | DTEE             | Beverage |                 |              |              |            |