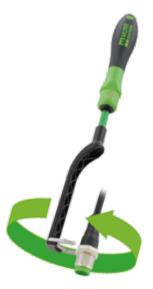

#### **TORQUE WRENCH**

Using Murrelektronik's torque wrench will ensure consistent quality of all connections.

The principle is simple: Just turn until you hear the click! The torque wrench is also perfect when connecting distribution boxes. Another plus: Sore fingers are a thing of the past!

Safe by perfect seal with the O-ring

#### **ADVANTAGES**

- Nesistant to corrosion and oil
- Fiberglass reinforced plastic makes the torque wrench rugged and light
- ≥ Weighs 30 % less
- Different colors for the different torques