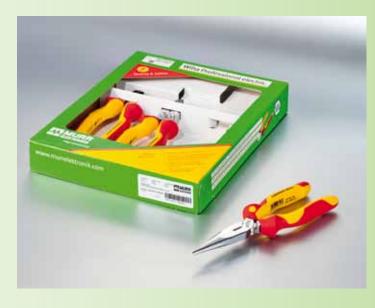

#### **SET OF PLIERS**

#### **Safety First**

Manufactured and tested according to IEC 60900:2004, individually tested at 10,000 V, GS certified for tested safety, VDE tested

#### Clever

Slimfix design, integrated insulation for up to 33 % slimmer blades, easy access to deep screw and spring elements

#### Rugged and durable

Blades made of high quality chrome-vanadium molybdenum steel, fully hardened, burnished

#### **Ergonomic**

Convenient handle with roll-off protection, VDE colors