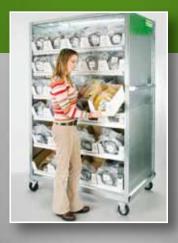

### KANBAN SYSTEM

# INTELLIGENT LOGISTICS IN MACHINE BUILDING

Procuring cables and cordsets can be a time-consuming process. In the preliminary stages of a machine installation, it is difficult to define the exact demand. Partially because exact cable lengths and connector designs are not determined until installation begins.

#### Murrelektronik's Kanban system prevents these problems!

This logistics concept is tailored to meet your company's requirements and it ensures setup can be done on time.

Cables and connectors needed for system installation are always available without increasing inventory.

#### Definition

We work together with you to determine the assortment of cordsets (M8, M12, 7/8", valve connectors...) and split the average consumption into two boxes.

#### Selection

The parts are delivered in handy Kanban boxes. Existing inventory can be integrated into the material flow.

KANBAN TIME-SAVING, TRANSPARENT, EASY AND SAFE!

#### **Project Planning**

Pick the best shelf system: static or mobile. Products are arranged in a clear and easy-to-find order.